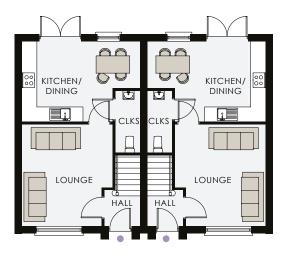

## GROUND FLOOR

Entrance Hall

Lounge 13'6" x 11'11"

Kitchen / Dining Max 15'6" x 10'8"

Cloakroom 7'2" x 3'3"