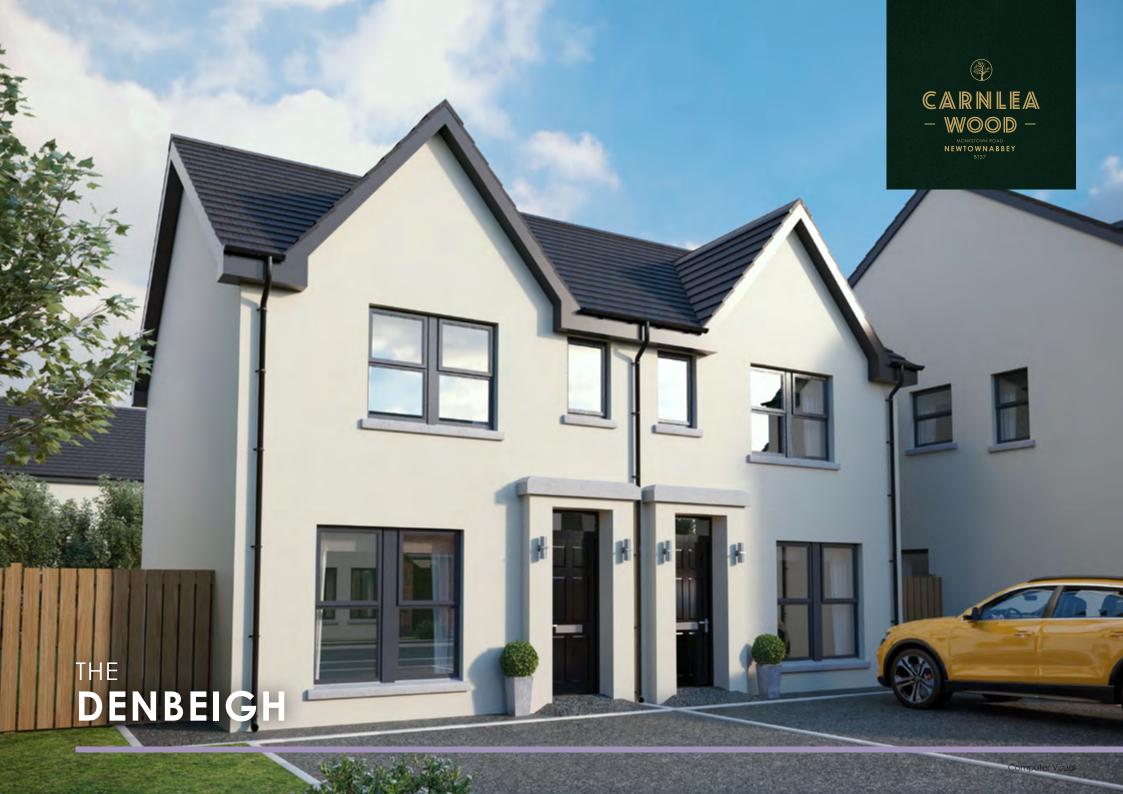

## DENBEIGH

Total Floor Area 766 sq ft approx.

GROUND FLOOR

FIRST FLOOR

TYPE FP1