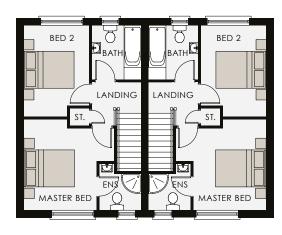

## FIRST FLOOR

 Master Bed Max
 12'2" x 11'10"

 Ensuite Max
 6'2" x 5'6"

 Bedroom 2 Max
 11'11" x 8'8"

 Bathroom
 7'2" x 6'6"

 Store

In compliance with Consumer Protection from Unfair Trading and Business Protection from Misleading Marketing Regulations, please note that any visual or pictorial representations as featured in this brochure such as 3D computer generated images are purely intended as a guide for illustrative, concept purposes only and often may be subject to change. Any floor plans and site layouts used are not to scale and all dimensions are approximate, taken from widest points and subject to change.