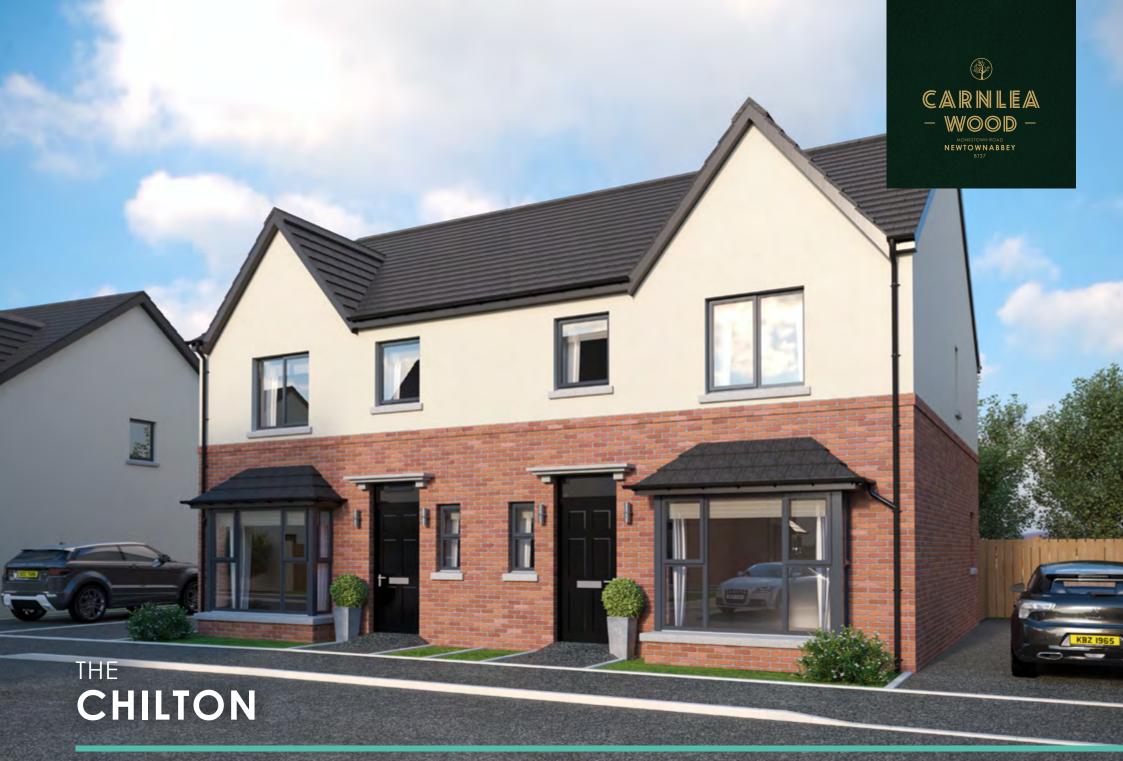

## CHILTON

Total Floor Area 1,185 sq ft approx. With Sunroom

1,087 sq ft approx. Without Sunroom

GROUND FLOOR

FIRST FLOOR

TYPE G