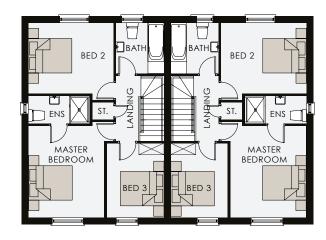

## CHILTON

Total Floor Area 1,185 sq ft approx. With Sunroom

1,087 sq ft approx. Without Sunroom

GROUND FLOOR

FIRST FLOOR

TYPE G

## FIRST FLOOR

| Master Bed Max | 13'1" x 10'9"  |
|----------------|----------------|
| Ensuite        | 8'9" x 3'10"   |
| Bedroom 2 Max  | 12'1" x 10'11" |
| Bedroom 3 Max  | 10'3" x 8'1"   |
| Bathroom       | 7'0" x 6'9"    |
| Store          |                |