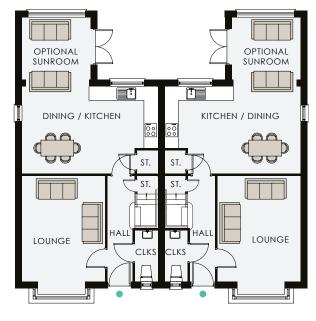

## CHILTON

Total Floor Area 1,185 sq ft approx. With Sunroom

1,087 sq ft approx. Without Sunroom

GROUND FLOOR

FIRST FLOOR

TYPE G

## GROUND FLOOR

| Entrance Hall with Store |                |
|--------------------------|----------------|
| Cloakroom                | 7'0" x 3'3"    |
| Lounge into Bay          | 16'10" x 11'9" |
| Kitchen / Dining Max     | 19'3" x 12'4"  |
| Store in Kitchen         | 3'4" x 2'10"   |
| Optional Sunroom         | 9'11" x 9'9"   |