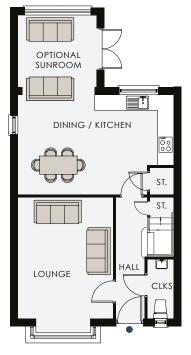

## CHILTERN

Total Floor Area 1,189 sq ft approx. With Sunroom

1,092 sq ft approx. Without Sunroom

Plans shown are Site 84. Site 5 is a handed version.

GROUND FLOOR

FIRST FLOOR

TYPE G

## GROUND FLOOR

| Entrance Hall with Store |                |
|--------------------------|----------------|
| Cloakroom                | 7'0" x 3'3"    |
| Lounge into Bay          | 16'10" x 11'9" |
| Kitchen / Dining Max     | 19'3" x 12'4"  |
| Store in Kitchen         | 3'4" x 2'11"   |
| Optional Sunroom         | 9'11" x 9'9"   |