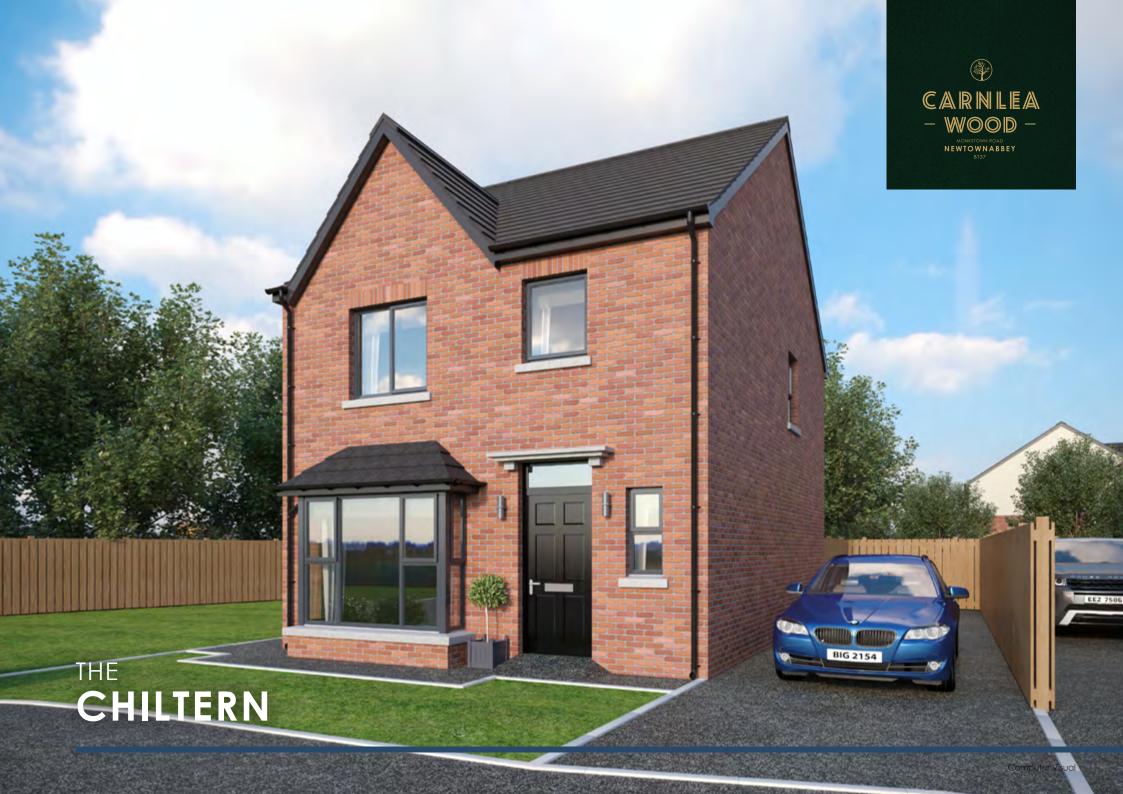

## CHILTERN

Total Floor Area 1,189 sq ft approx. With Sunroom

1,092 sq ft approx. Without Sunroom

Plans shown are Site 84. Site 5 is a handed version.

GROUND FLOOR

FIRST FLOOR

TYPE G