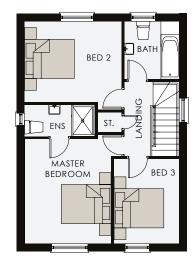

## CHILTERN

Total Floor Area 1,189 sq ft approx. With Sunroom

1,092 sq ft approx. Without Sunroom

Plans shown are Site 84. Site 5 is a handed version.

GROUND FLOOR

FIRST FLOOR

TYPE G

## FIRST FLOOR

| Master Bed Max | 13'1" x 10'9" |
|----------------|---------------|
| Ensuite        | 8'9" x 3'10"  |
| Bedroom 2 Max  | 12'1" x 10'1" |
| Bedroom 3 Max  | 10'3" x 8'2"  |
| Bathroom       | 7'0" x 6'10"  |
| Store          |               |