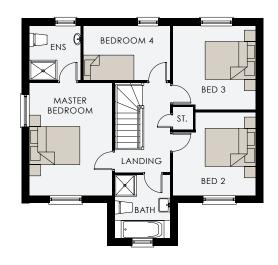

## FIRST FLOOR

| Master Bed    | 14'6" x 10'8" |
|---------------|---------------|
| Ensuite       | 7'0" x 6'7"   |
| Bedroom 2 Max | 10'9" x 10'4" |
| Bedroom 3 Max | 10'9" x 10'4" |
| Bedroom 4     | 11'6" x 7'0"  |
| Bathroom Max  | 7'6" x 7'6"   |
| Store         |               |