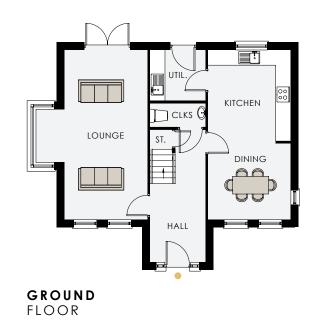

## GROUND FLOOR

## Entrance Hall

| Cloakroom        | 7'2" x 3'1"    |
|------------------|----------------|
| Lounge into Bay  | 21'10" x 14'4" |
| Kitchen / Dining | 21'10" x 10'8" |
| Utility          | 7'2'' x 6'6''  |
| Store            |                |