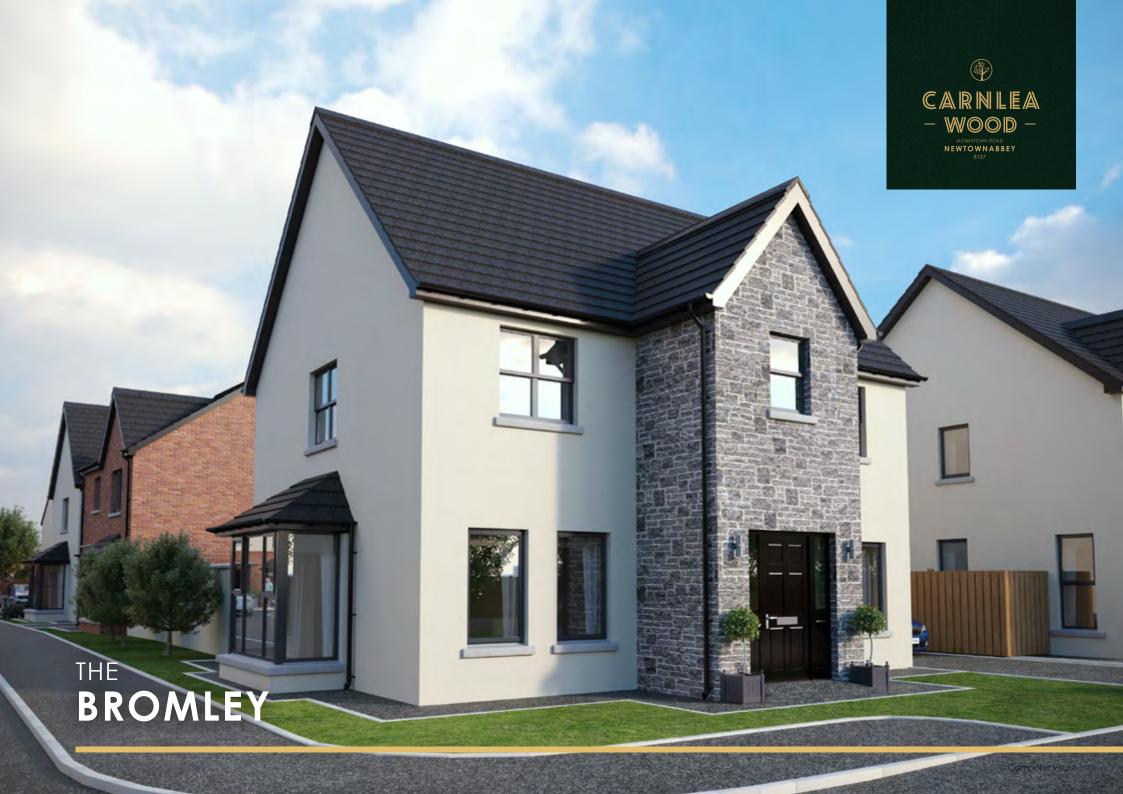

## THE BROMLEY

Total Floor Area 1,393 sq ft <sub>approx.</sub>

Plans shown are Site 4. Site 93 is a handed version.

FIRST Floor

TYPE Z