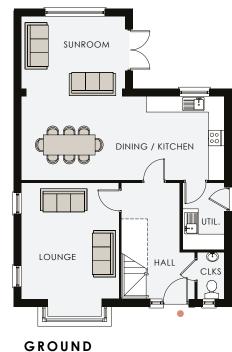

## GROUND FLOOR

| Entrance Hall    |                |
|------------------|----------------|
| Cloakroom        | 6'2" x 3'4"    |
| Lounge into Bay  | 16'10" x 12'3" |
| Kitchen / Dining | 25'6" x 10'6"  |

Utility

Sunroom