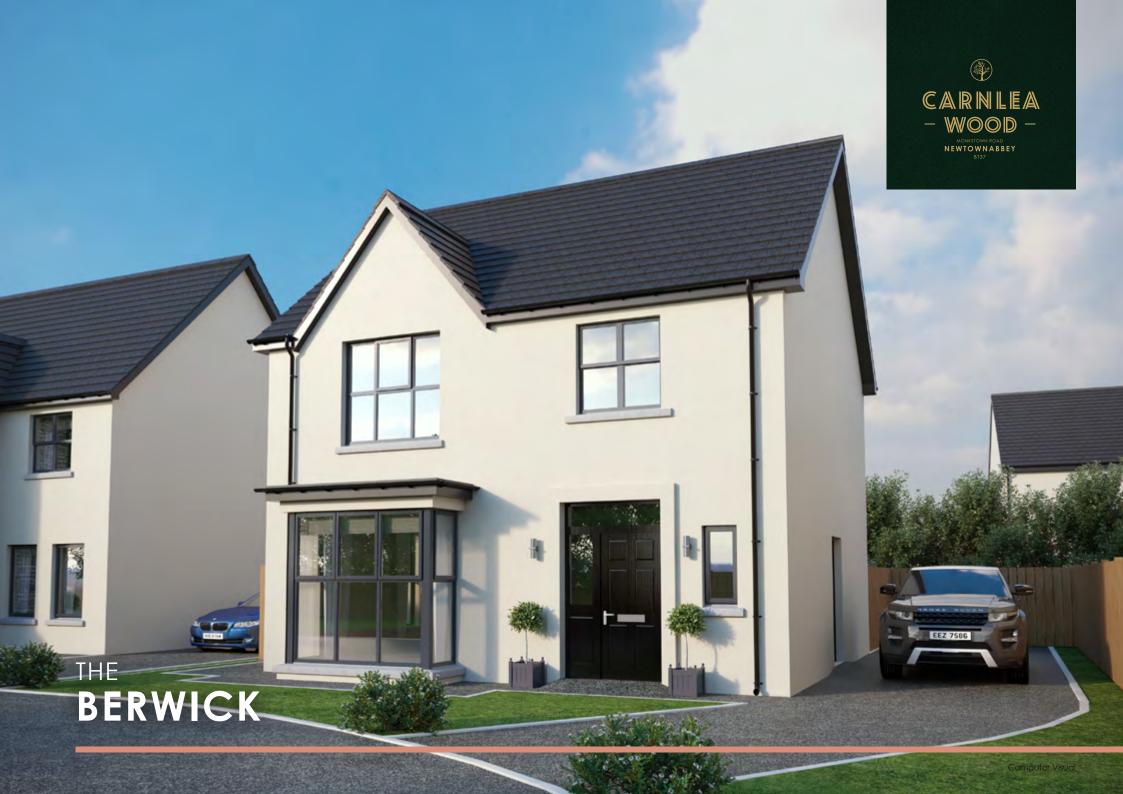

## THE BERWICK

Total Floor Area 1,460 sq ft <sub>approx</sub>.

8'5" x 5'3"

13'1" x 9'11"

FLOOR

FIRST Floor

In compliance with Consumer Protection from Unfair Trading and Business Protection from Misleading Marketing Regulations, please note that any visual or pictorial representations as featured in this brochure such as 3D computer generated images are purely intended as a guide for illustrative, concept purposes only and often may be subject to change.