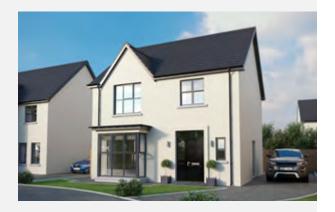

## THE BERWICK

Total Floor Area 1,460 sq ft <sub>approx</sub>.

8'5" x 5'3"

13'1" x 9'11"

FLOOR

FIRST Floor

In compliance with Consumer Protection from Unfair Trading and Business Protection from Misleading Marketing Regulations, please note that any visual or pictorial representations as featured in this brochure such as 3D computer generated images are purely intended as a guide for illustrative, concept purposes only and often may be subject to change.