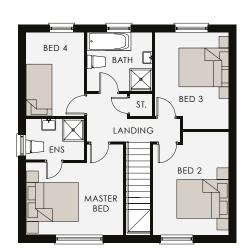

## FIRST FLOOR

| Master Bed Max | 12'3" x 11'6" |
|----------------|---------------|
| Ensuite        | 7'4" x 5'2"   |
| Bedroom 2 Max  | 13'0" x 9'1"  |
| Bedroom 3 Max  | 12'2" x 9'3"  |
| Bedroom 4 Max  | 10'6" x 7'4"  |
| Bathroom       | 8'2" x 7'2"   |
| Store          |               |