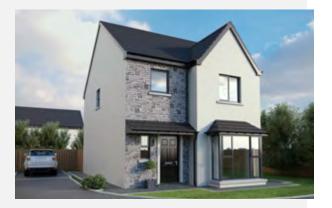

## ARCHER

Total Floor Area 1,417 sq ft <sub>approx.</sub> With Sunroom

1,320 sq ft <sub>approx.</sub> Without Sunroom

Plans shown are Site 1. Sites 2, 7 & 86 are handed versions.

GROUND Floor

FIRST Floor