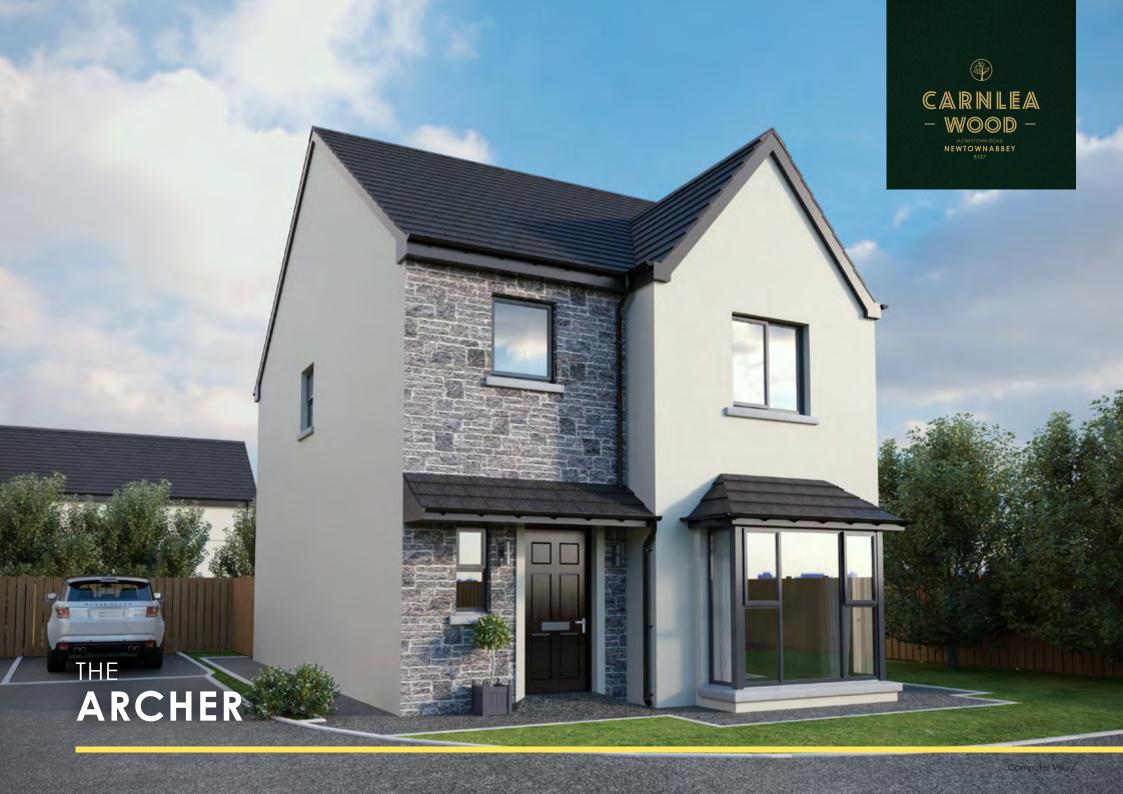

## ARCHER

Total Floor Area 1,417 sq ft <sub>approx.</sub> With Sunroom

1,320 sq ft <sub>approx.</sub> Without Sunroom

Plans shown are Site 1. Sites 2, 7 & 86 are handed versions.

GROUND Floor

FIRST Floor