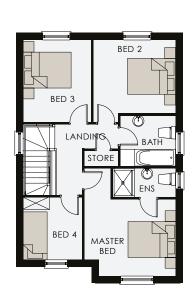

## ARCHER

Total Floor Area 1,417 sq ft <sub>approx.</sub> With Sunroom

1,320 sq ft <sub>approx.</sub> Without Sunroom

Plans shown are Site 1. Sites 2, 7 & 86 are handed versions.

GROUND Floor

FIRST Floor

## FIRST FLOOR

| 14'8" x 12'5" |
|---------------|
| 8'7" x 3'10"  |
| 11'2" x 11'2" |
| 11'2" x 9'2"  |
| 7'6" x 6'10"  |
|               |
|               |

In compliance with Consumer Protection from Unfair Trading and Business Protection from Misleading Marketing Regulations, please note that any visual or pictorial representations as featured in this brochure such as 3D computer generated images are purely intended as a guide for illustrative, concept purposes only and often may be subject to change.