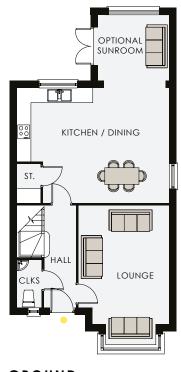

## ARCHER

Total Floor Area 1,417 sq ft <sub>approx.</sub> With Sunroom

1,320 sq ft <sub>approx.</sub> Without Sunroom

Plans shown are Site 1. Sites 2, 7 & 86 are handed versions.

GROUND Floor

FIRST Floor

## GROUND FLOOR

| Entrance Hall        |               |
|----------------------|---------------|
| Cloakroom            | 6'5" x 3'4"   |
| Lounge into Bay      | 19'0" x 12'4" |
| Kitchen / Dining Max | 20'9" x 15'7" |
| Store                | 5'3" x 3'2"   |
| Optional Sunroom     | 9'11" x 9'9'  |
|                      |               |